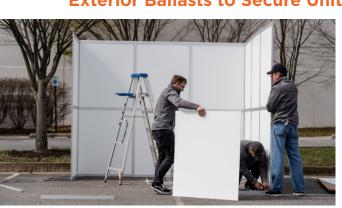

## **QUANTITY UNITS CAN SHIP WITHIN ONE WEEK**

- 10' x 10' x 11' High
- Pitched Roof for Water Runoff
- Fits Within Two Parking Spaces
- Self Standing with No Anchoring
- Water Ballasts to Secure in Place
- Full Locking Door
- Easy to Clean Surfaces
- Sets Up in 30 Minutes
- Heavy Weight Vinyl Roof
- Branding Possibilities
- Ships on One Skid

## TEMPORARY TESTING & ADMINISTRATION CENTERS

**Unit with Optional Counter** 

**Exterior Ballasts to Secure Unit** 

**Sets up with One Tool** 

**Optional Lockable Counters** 

**Interior View** 

**Ships on One Skid for Easy Logistics**