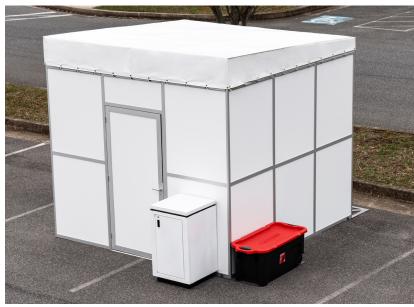

## **QUANTITY UNITS CAN SHIP WITHIN ONE WEEK**

- 10' x 10' x 11' High
- Pitched Roof for Water Runoff
- Fits Within Two Parking Spaces
- Self Standing with No Anchoring
- Water Ballasts to Secure in Place
- Full Locking Door
- Easy to Clean Surfaces
- Sets Up in 30 Minutes
- Heavy Weight Vinyl Roof
- Branding Possibilities
- Ships on One Skid

## TEMPORARY TESTING & ADMINISTRATION CENTERS

**Unit with Optional Counter** 

**Exterior Ballasts to Secure Unit** 

**Sets up with One Tool** 

**Optional Lockable Counters** 

**Interior View** 

**Ships on One Skid for Easy Logistics**