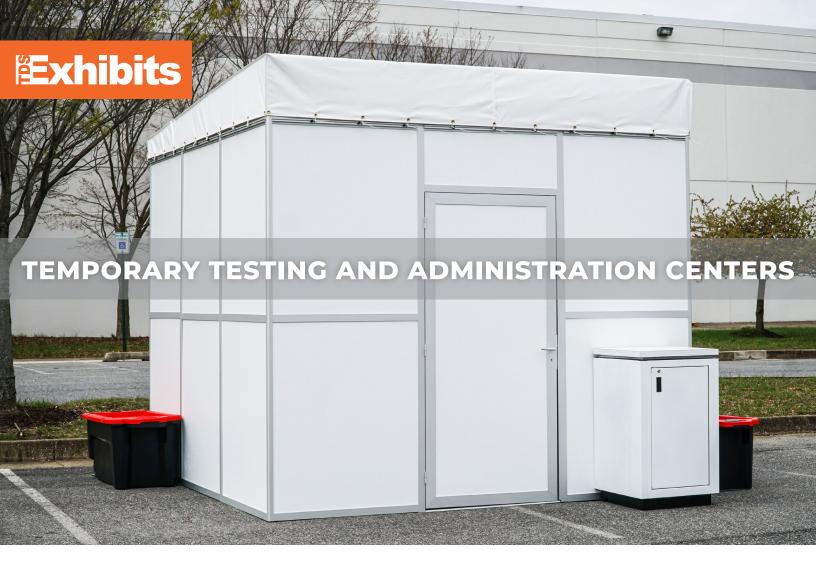

This structure is designed for outdoor use. Our modular aluminum system sets up with one tool. Aluminum extrusions with rigid PVC panels create a strong, secure unit that protects from the elements and locks for security. Custom sizes and build-on options available.

## **QUANTITY UNITS CAN SHIP WITHIN ONE WEEK**

- 10' x 10' x 11' High
- Pitched Roof for Water Runoff
- Fits Within Two Parking Spaces
- Self Standing with No Anchoring
- Water Ballasts to Secure in Place
- Full Locking Door
- Easy to Clean Surfaces
- Sets Up in 30 Minutes
- Heavy Weight Vinyl Roof
- Branding Possibilities
- Ships on One Skid

## TEMPORARY TESTING & ADMINISTRATION CENTERS

**Unit with Optional Counter** 

**Exterior Ballasts to Secure Unit** 

**Sets up with One Tool** 

**Optional Lockable Counters** 

**Interior View** 

**Ships on One Skid for Easy Logistics**