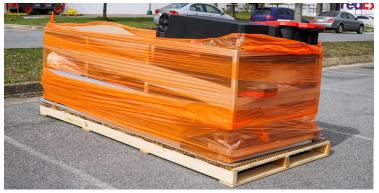

## **QUANTITY UNITS CAN SHIP WITHIN ONE WEEK**

- 10' x 10' x 11' High
- Pitched Roof for Water Runoff
- Fits Within Two Parking Spaces
- Self Standing with No Anchoring
- Water Ballasts to Secure in Place
- Full Locking Door
- Easy to Clean Surfaces
- Sets Up in 30 Minutes
- Heavy Weight Vinyl Roof
- Branding Possibilities
- Ships on One Skid

## TEMPORARY TESTING & ADMINISTRATION CENTERS

**Unit with Optional Counter** 

**Exterior Ballasts to Secure Unit** 

**Sets up with One Tool** 

**Optional Lockable Counters** 

**Interior View** 

**Ships on One Skid for Easy Logistics**