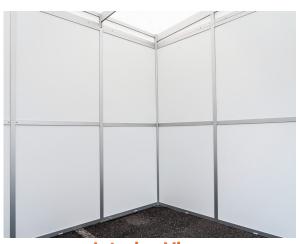

This structure is designed for outdoor use. Our modular aluminum system sets up with one tool. Aluminum extrusions with rigid PVC panels create a strong, secure unit that protects from the elements and locks for security. Custom sizes and build-on options available.

## TEMPORARY TESTING & ADMINISTRATION CENTERS

**Unit with Optional Counter** 

**Exterior Ballasts to Secure Unit** 

**Sets up with One Tool** 

**Optional Lockable Counters** 

**Interior View** 

**Ships on One Skid for Easy Logistics**