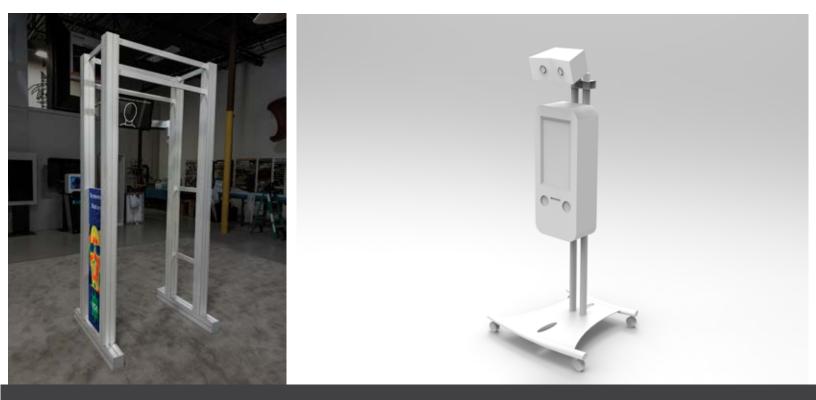

## CONTACTLESS TEMPERATURE SCREENING STATIONS

- 1 Temperature measurements are taken automatically with zero physical contact
- 2 Industry leading accuracy within one degree Celsius
- A digital indicator is shown to your staff to indicate the results of the scan (e.g., green light / red light)
- **4** Ensures the safest possible environment for your business
- 5 No physical contact or proximity required safer and more hygienic than traditional thermometers
- 6 Protects your staff from having to take multiple temperatures
- 7 Promotes reassurance and peace of mind for both staff and customers
- 8 The core of the unit is self-contained, making the design and structure fully customizable for your particular needs, examples shown below