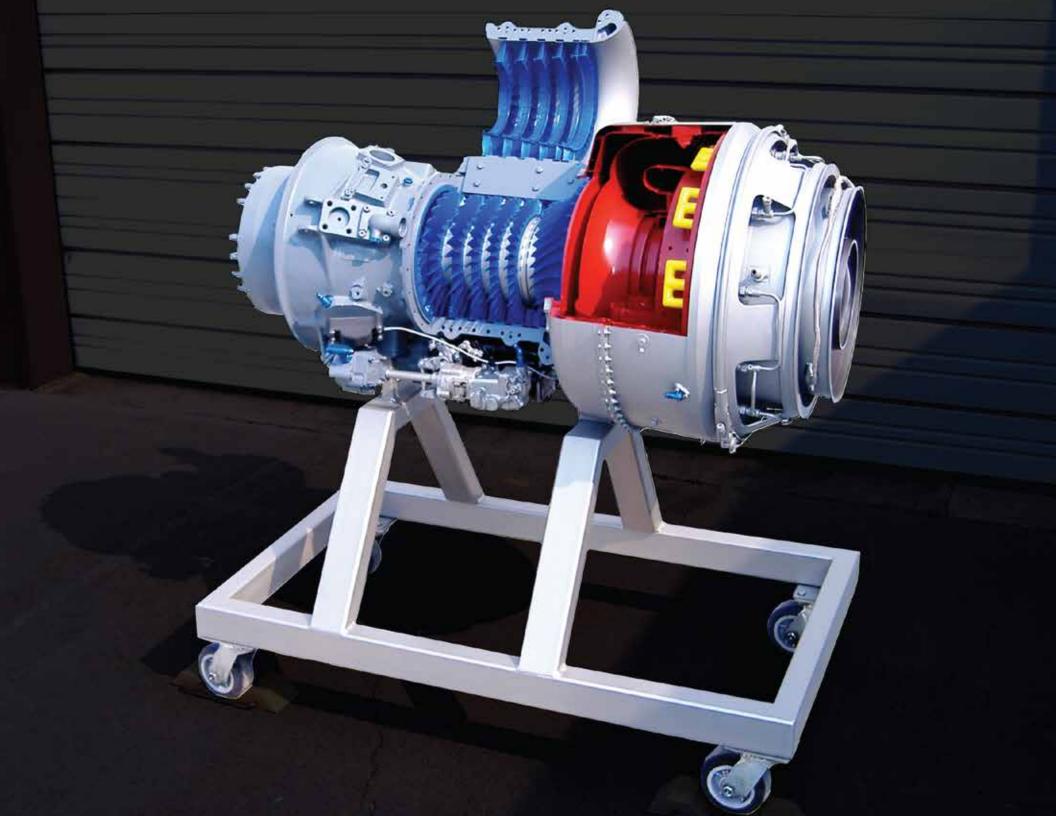

# **Models and Prototypes**

We build architectural, topographic, interactive and cutaway models, as well as prototypes. Our skilled craftsmen are able to produce quality models within tight deadlines at competitive prices. Fabrication capabilities include working with wood, metal, plastic, fiberglass, fabric and much more. We can also provide museum-quality cases and platforms to display the models.

## **Custom Fabrication**

Our passion is designing and producing one-of-a-kind projects using metal, fiberglass, plastic, wood, laminates, etc. We've built all kinds of crazy things, including a 14-foot fiberglass Coke bottle, cutaways of helicopter engines, a seven-foot spinning sombrero made of aluminum, a Ronald McDonald replica with a 10-foot arm span, a prototype of the leg lamp from the movie "The Christmas Story," a salad bar shaped like a tractor trailer, and more.