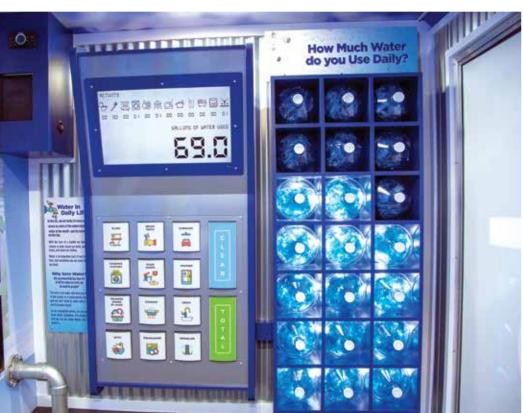

## **Traveling Museums**

If you need to take your message to your audience, TDS can do that too. We outfit trailers and transform them into unique learning experiences. Vibrant graphics, interactive exhibits, and the element of mobility makes memories for all ages.