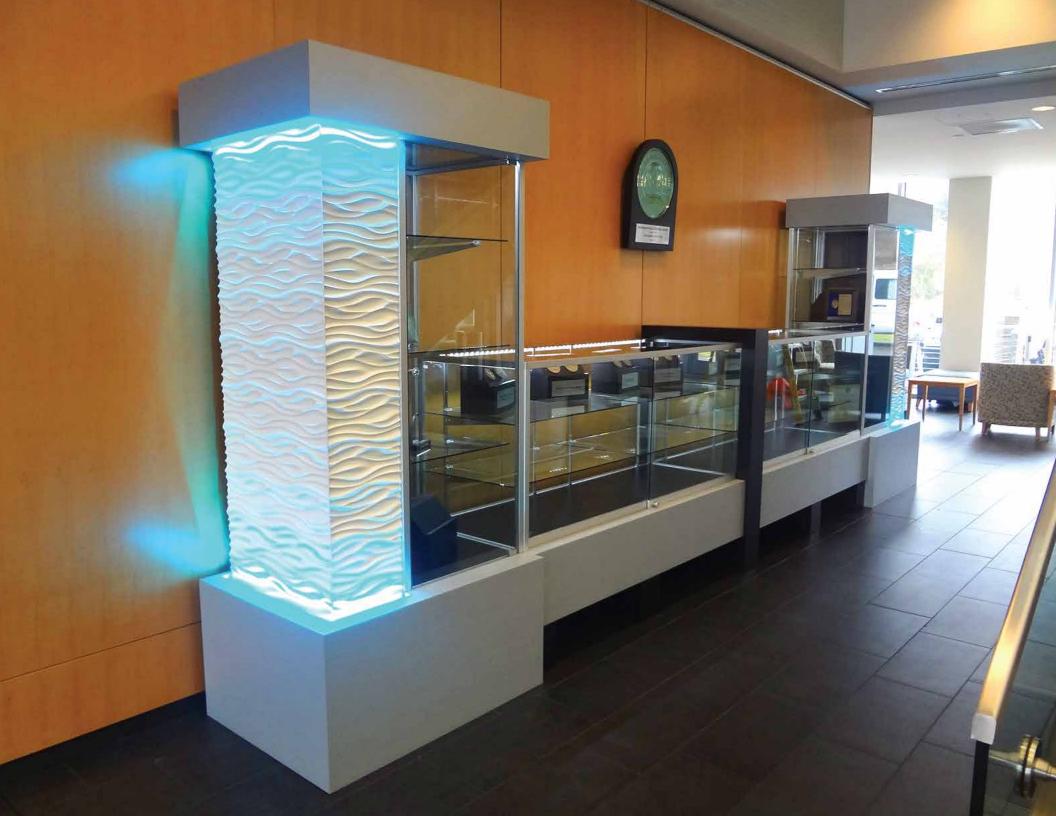

### TRADE SHOW EXHIBITS

TDS Exhibits specializes in the design and construction of custom exhibits using wood, metal, plastic, fiberglass, and fabric. We also distribute for several leading manufacturers – creating modular displays extensive enough for all our client's needs. We provide shipping arrangements, show service coordination, on-site management, and contract labor for set-up and dismantle of your display domestically and abroad.

## **Graphics and Signage**

TDS Exhibits provides unique signage solutions to take environments to the next level by incorporating dimensional elements, colorful graphics, and striking finishes. From design to installation, TDS can supply all your graphic needs.