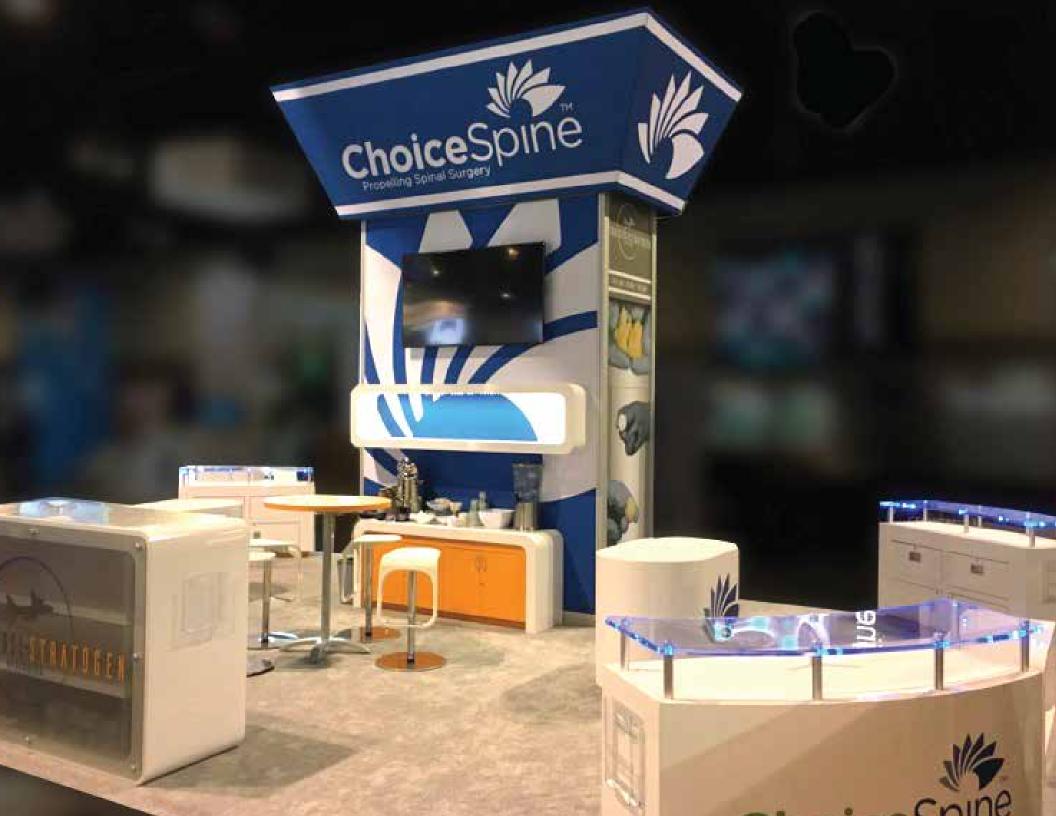

### TRADE SHOW EXHIBITS

TDS Exhibits specializes in the design and construction of custom exhibits using wood, metal, plastic, fiberglass, and fabric. We also distribute for several leading manufacturers – creating modular displays extensive enough for all our client's needs. We provide shipping arrangements, show service coordination, on-site management, and contract labor for set-up and dismantle of your display domestically and abroad.