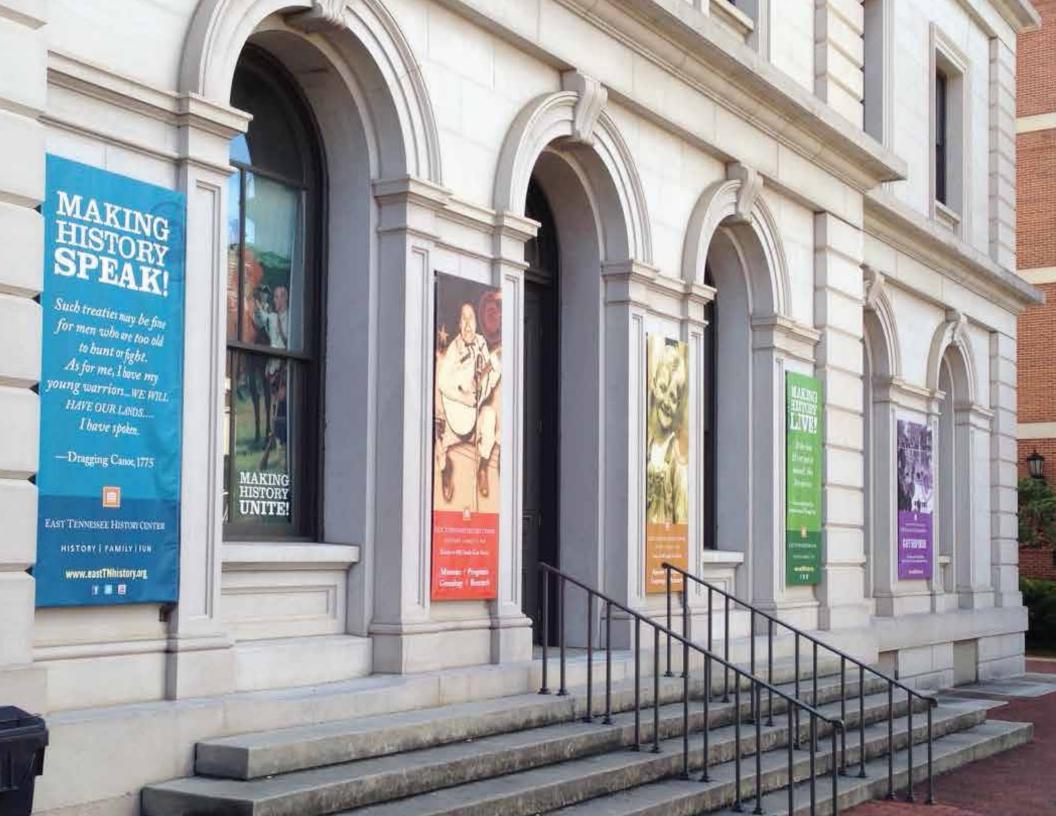

#### **Museums and Environments**

We work with a wide range of clients to produce custom displays that communicate messages beautifully and effectively. By incorporating vibrant graphics, dimensional elements, and interactivity, TDS excels in creating stimulating, memorable displays for office environments and museums.

## **Graphics and Signage**

TDS Exhibits provides unique signage solutions to take environments to the next level by incorporating dimensional elements, colorful graphics, and striking finishes. From design to installation, TDS can supply all your graphic needs.