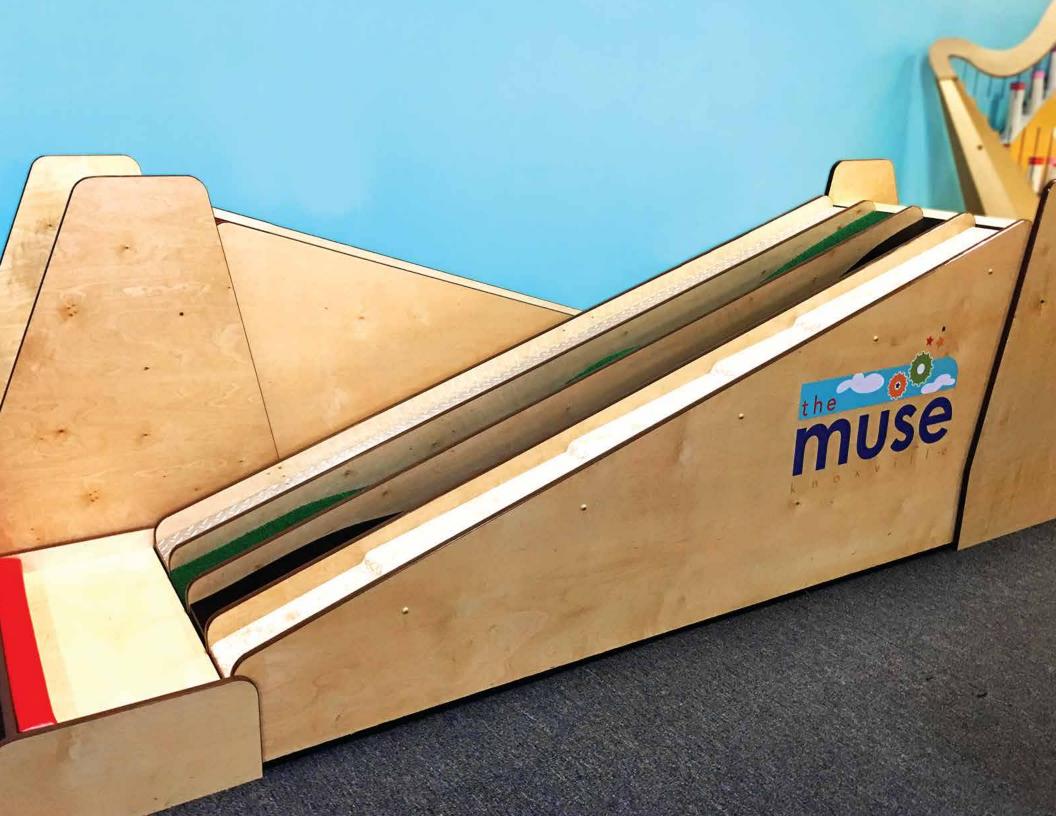

#### **Museums and Environments**

We work with a wide range of clients to produce custom displays that communicate messages beautifully and effectively. By incorporating vibrant graphics, dimensional elements, and interactivity, TDS excels in creating stimulating, memorable displays for office environments and museums.