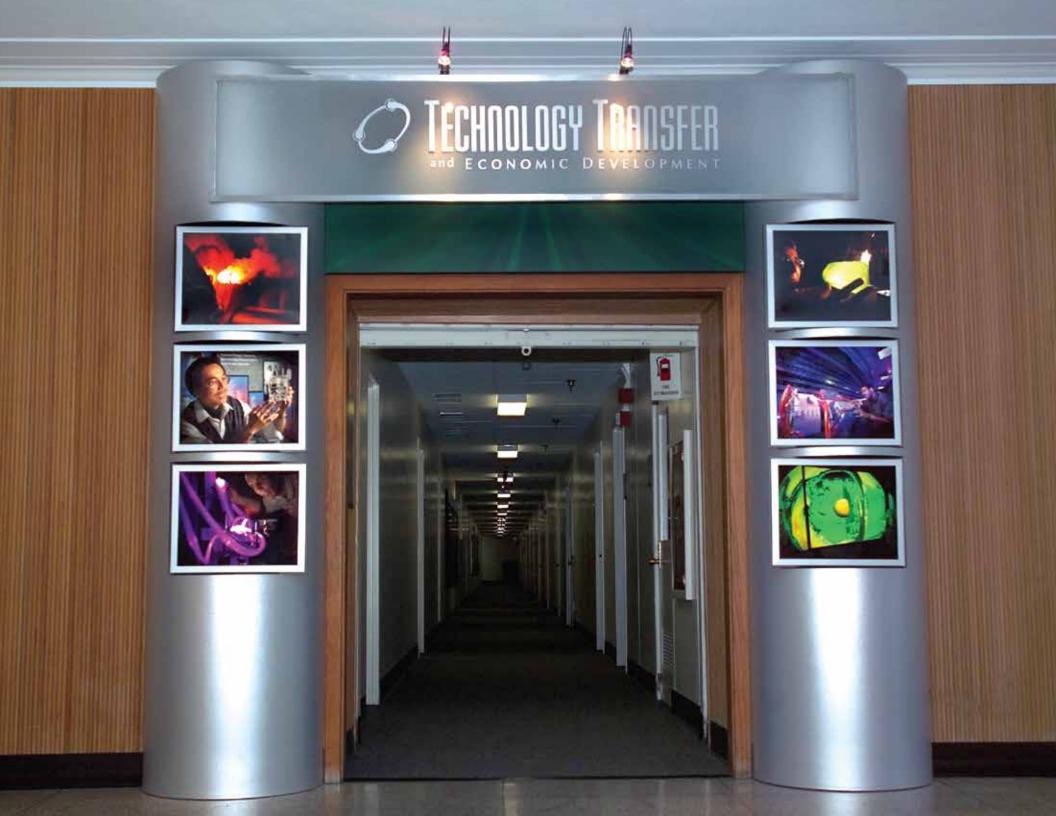

#### **Museums and Environments**

We work with a wide range of clients to produce custom displays that communicate messages beautifully and effectively. By incorporating vibrant graphics, dimensional elements, and interactivity, TDS excels in creating stimulating, memorable displays for office environments and museums.