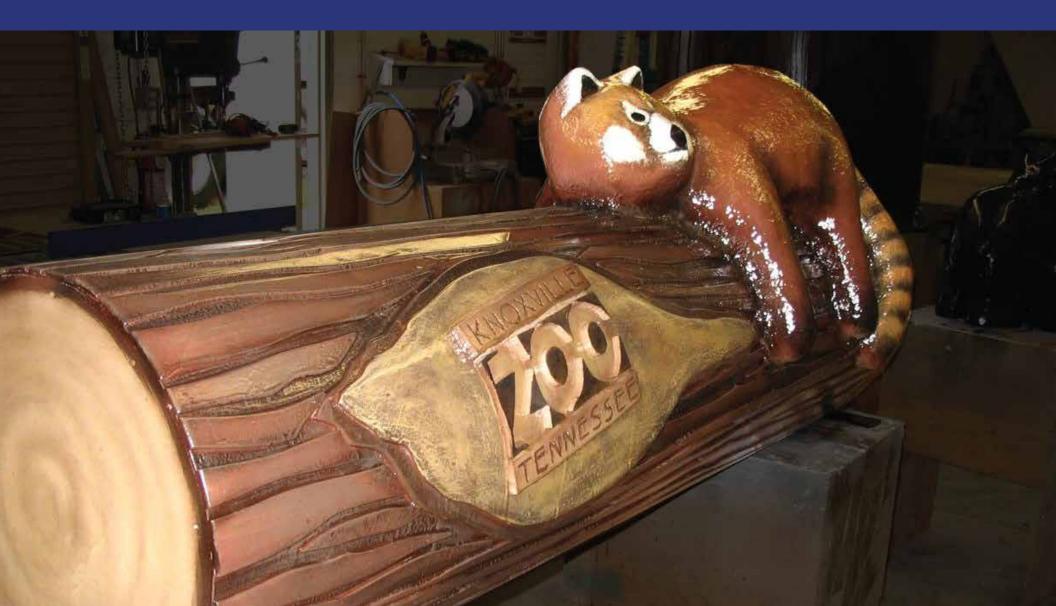

## **Custom Fabrication**

Our passion is designing and producing one-of-a-kind projects using metal, fiberglass, plastic, wood, laminates, etc. We've built all kinds of crazy things, including a 14-foot fiberglass Coke bottle, cutaways of helicopter engines, a seven-foot spinning sombrero made of aluminum, a Ronald McDonald replica with a 10-foot arm span, a prototype of the leg lamp from the movie "The Christmas Story," a salad bar shaped like a tractor trailer, and more.