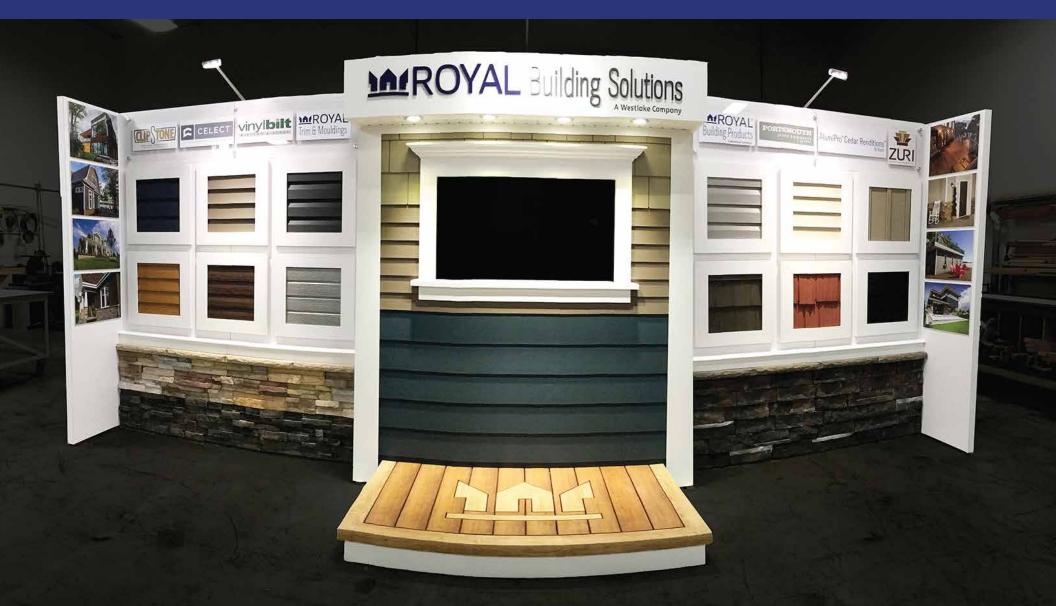

### TRADE SHOW EXHIBITS

TDS Exhibits specializes in the design and construction of custom exhibits using wood, metal, plastic, fiberglass, and fabric. We also distribute for several leading manufacturers – creating modular displays extensive enough for all our client's needs. We provide shipping arrangements, show service coordination, on-site management, and contract labor for set-up and dismantle of your display domestically and abroad.