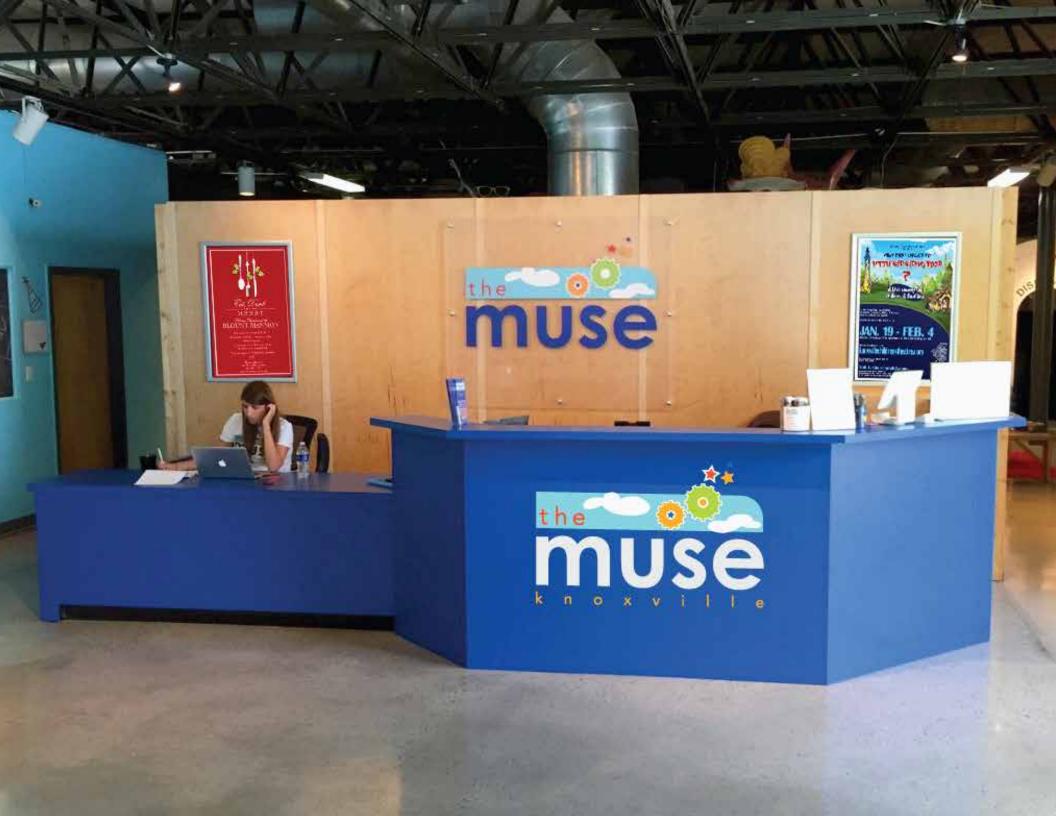

#### **Museums and Environments**

We work with a wide range of clients to produce custom displays that communicate messages beautifully and effectively. By incorporating vibrant graphics, dimensional elements, and interactivity, TDS excels in creating stimulating, memorable displays for office environments and museums.