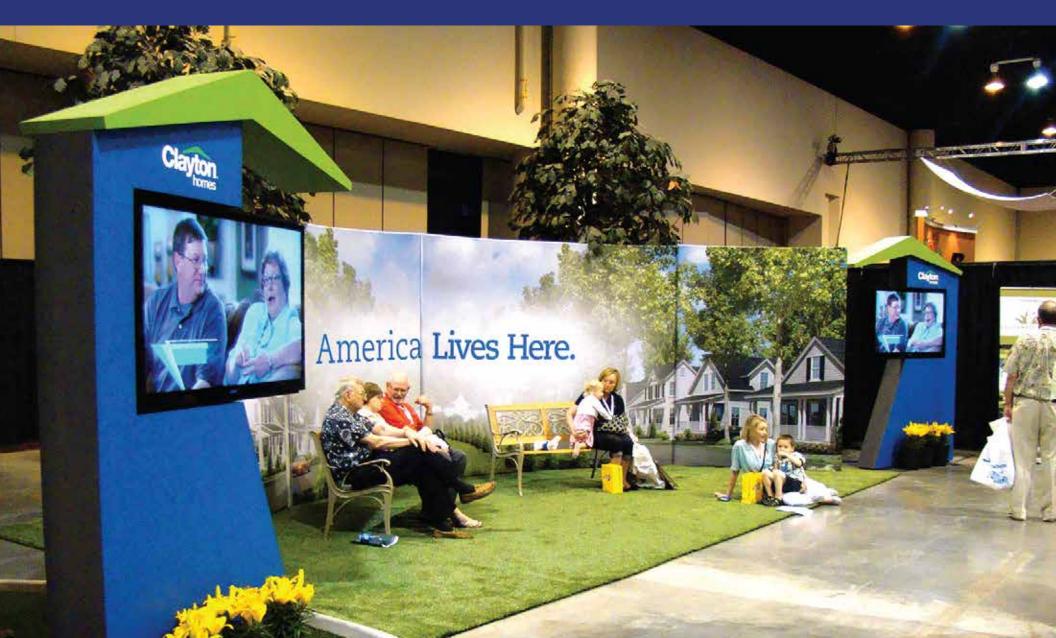

### TRADE SHOW EXHIBITS

TDS Exhibits specializes in the design and construction of custom exhibits using wood, metal, plastic, fiberglass, and fabric. We also distribute for several leading manufacturers – creating modular displays extensive enough for all our client's needs. We provide shipping arrangements, show service coordination, on-site management, and contract labor for set-up and dismantle of your display domestically and abroad.

#### **AUDIO VISUAL**

In addition to creating physical displays, TDS also provides and develops high quality audio visual elements to make your presentation unforgettable. TDS designs and builds AV surrounds, as well as programs and manages content for AV components. A TV video wall or touch screen kiosk is a great way to tell your story.