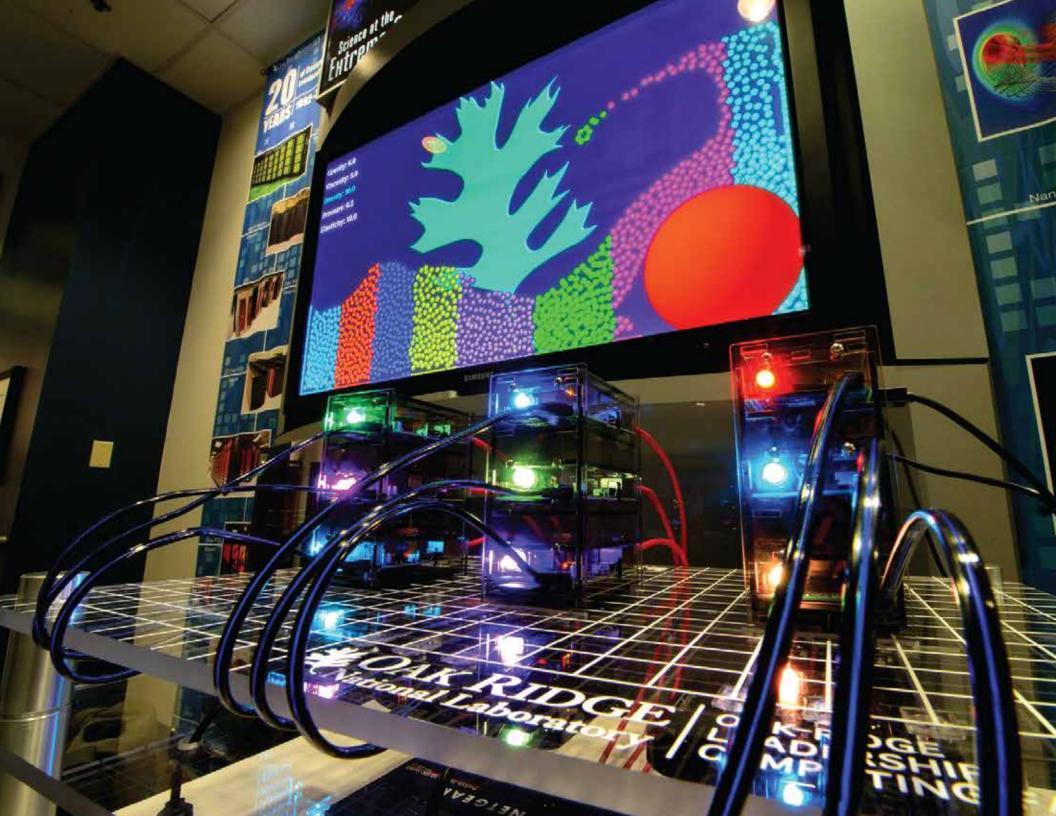

#### **AUDIO VISUAL**

In addition to creating physical displays, TDS also provides and develops high quality audio visual elements to make your presentation unforgettable. TDS designs and builds AV surrounds, as well as programs and manages content for AV components. A TV video wall or touch screen kiosk is a great way to tell your story.

## Supercomputing

DRM, as a premier source of computations science research, addressing some of the words most significant challenges by providing researchers with the most powerful submicinity analysis on the blants.