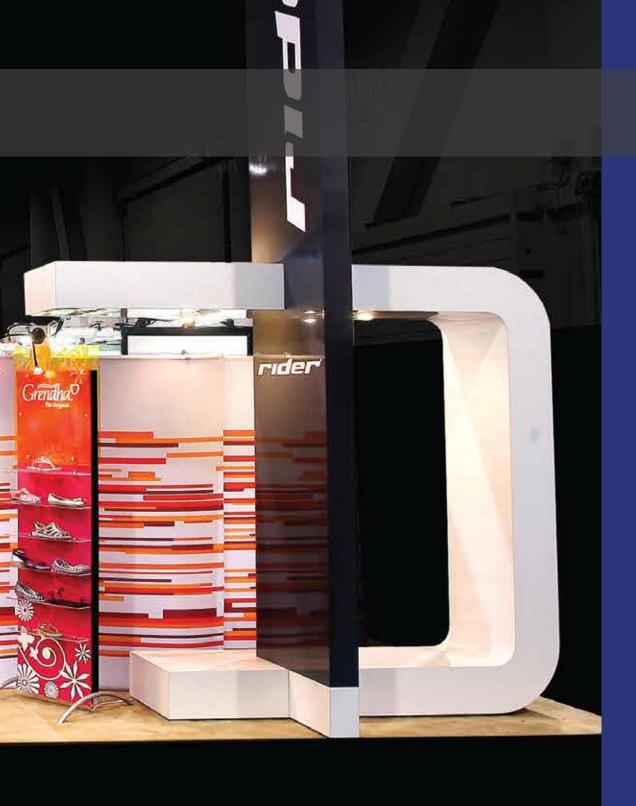

### TRADE SHOW EXHIBITS

TDS Exhibits specializes in the design and construction of custom exhibits using wood, metal, plastic, fiberglass, and fabric. We also distribute for several leading manufacturers – creating modular displays extensive enough for all our client's needs. We provide shipping arrangements, show service coordination, on-site management, and contract labor for set-up and dismantle of your display domestically and abroad.