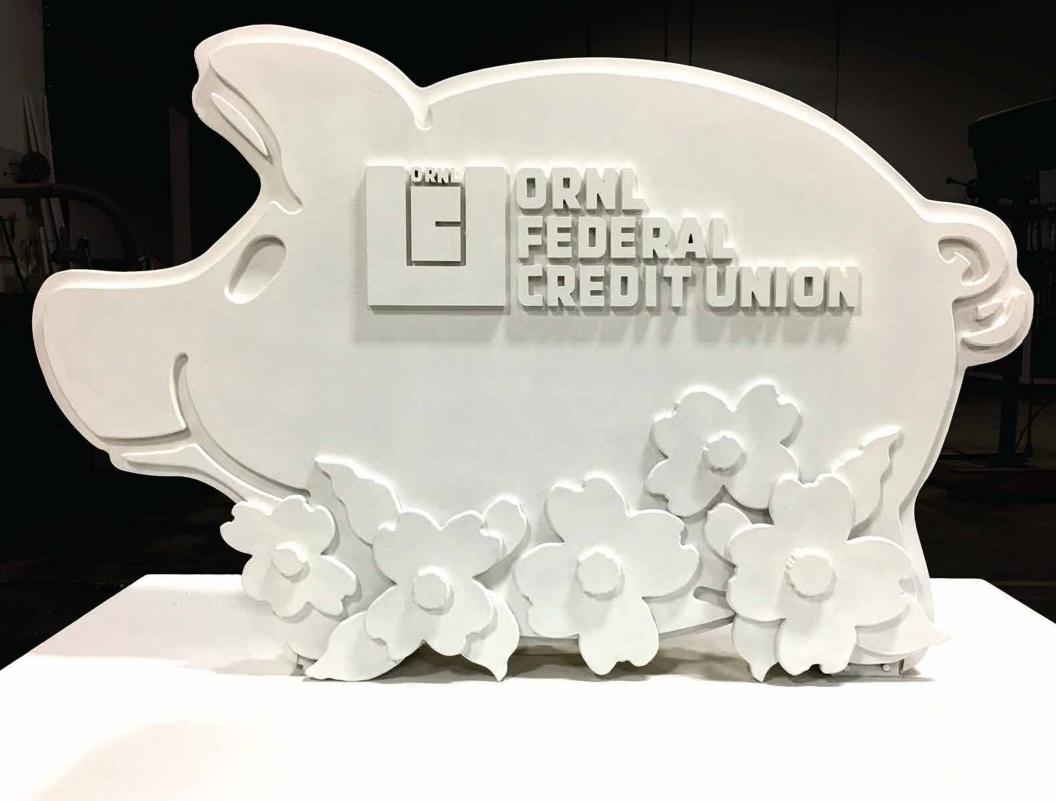

## **Custom Fabrication**

Our passion is designing and producing one-of-a-kind projects using metal, fiberglass, plastic, wood, laminates, etc. We've built all kinds of crazy things, including a 14-foot fiberglass Coke bottle, cutaways of helicopter engines, a seven-foot spinning sombrero made of aluminum, a Ronald McDonald replica with a 10-foot arm span, a prototype of the leg lamp from the movie "The Christmas Story," a salad bar shaped like a tractor trailer, and more.