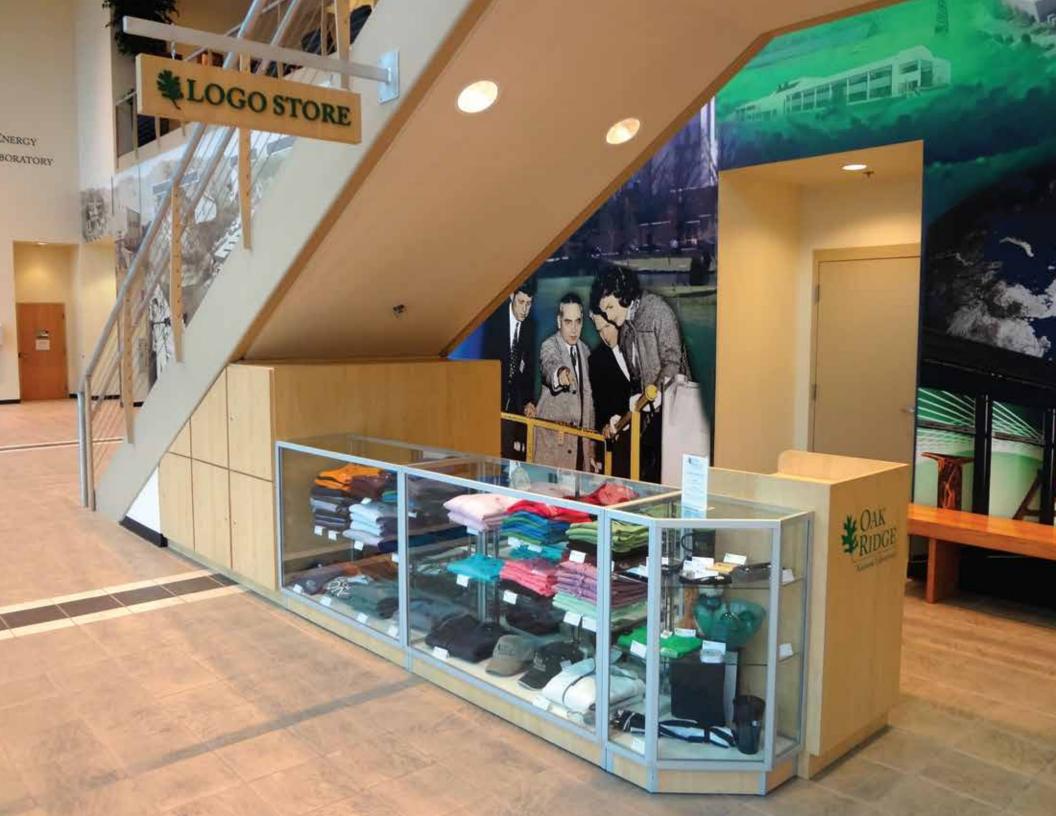

#### **Museums and Environments**

We work with a wide range of clients to produce custom displays that communicate messages beautifully and effectively. By incorporating vibrant graphics, dimensional elements, and interactivity, TDS excels in creating stimulating, memorable displays for office environments and museums.