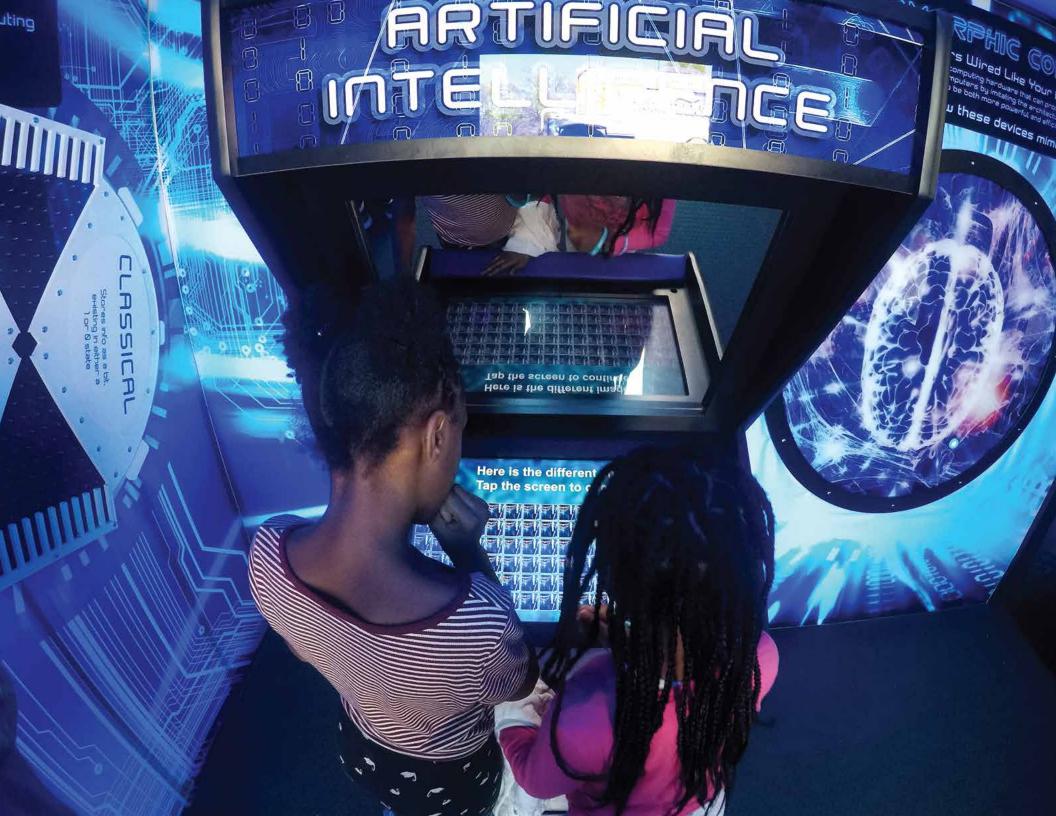

#### **AUDIO VISUAL**

In addition to creating physical displays, TDS also provides and develops high quality audio visual elements to make your presentation unforgettable. TDS designs and builds AV surrounds, as well as programs and manages content for AV components. A TV video wall or touch screen kiosk is a great way to tell your story.

#### **Museums and Environments**

We work with a wide range of clients to produce custom displays that communicate messages beautifully and effectively. By incorporating vibrant graphics, dimensional elements, and interactivity, TDS excels in creating stimulating, memorable displays for office environments and museums.