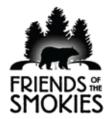

### TRADE SHOW EXHIBITS

TDS Exhibits specializes in the design and construction of custom exhibits using wood, metal, plastic, fiberglass, and fabric. We also distribute for several leading manufacturers – creating modular displays extensive enough for all our client's needs. We provide shipping arrangements, show service coordination, on-site management, and contract labor for set-up and dismantle of your display domestically and abroad.