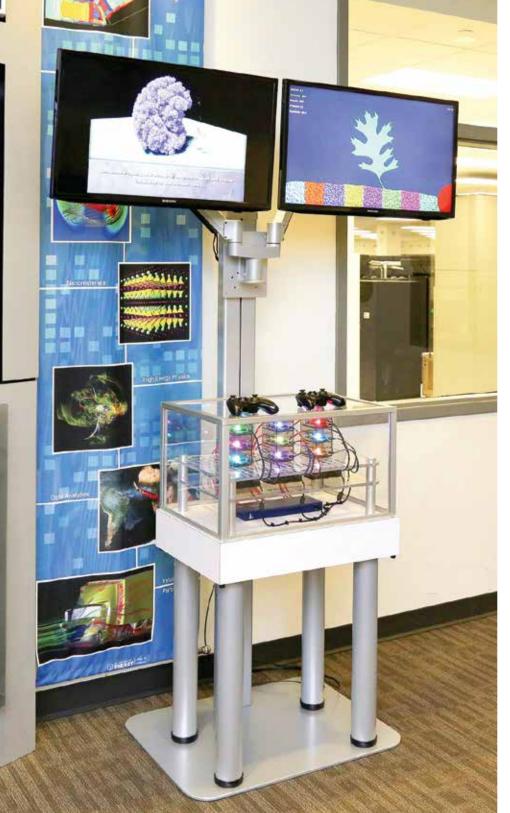

#### **AUDIO VISUAL**

In addition to creating physical displays, TDS also provides and develops high quality audio visual elements to make your presentation unforgettable. TDS designs and builds AV surrounds, as well as programs and manages content for AV components. A TV video wall or touch screen kiosk is a great way to tell your story.

#### **Museums and Environments**

We work with a wide range of clients to produce custom displays that communicate messages beautifully and effectively. By incorporating vibrant graphics, dimensional elements, and interactivity, TDS excels in creating stimulating, memorable displays for office environments and museums.