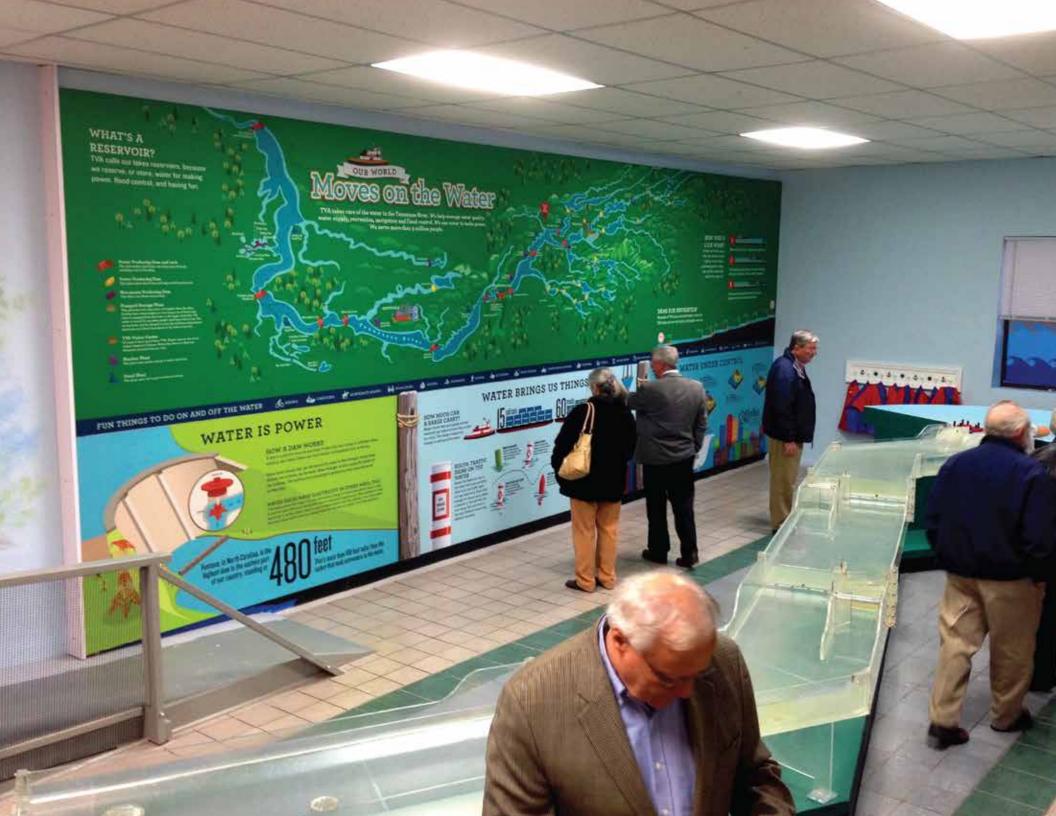

#### **Museums and Environments**

We work with a wide range of clients to produce custom displays that communicate messages beautifully and effectively. By incorporating vibrant graphics, dimensional elements, and interactivity, TDS excels in creating stimulating, memorable displays for office environments and museums.

## **Graphics and Signage**

TDS Exhibits provides unique signage solutions to take environments to the next level by incorporating dimensional elements, colorful graphics, and striking finishes. From design to installation, TDS can supply all your graphic needs.