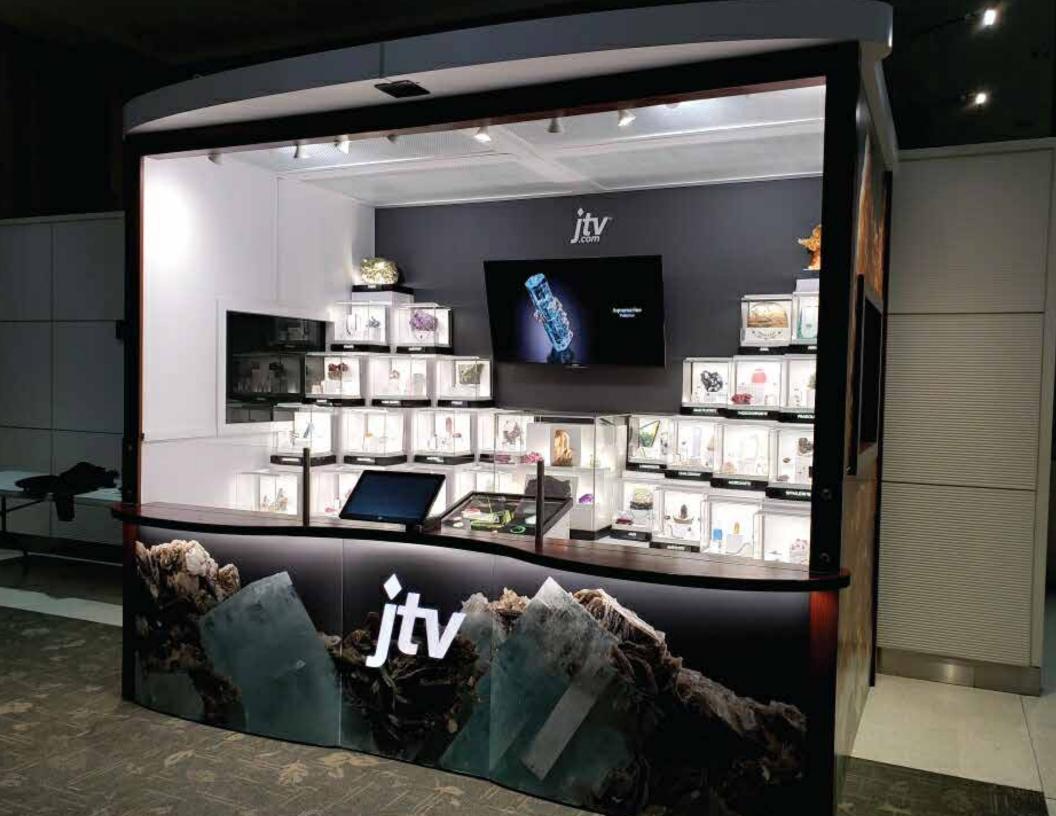

### TRADE SHOW EXHIBITS

TDS Exhibits specializes in the design and construction of custom exhibits using wood, metal, plastic, fiberglass, and fabric. We also distribute for several leading manufacturers – creating modular displays extensive enough for all our client's needs. We provide shipping arrangements, show service coordination, on-site management, and contract labor for set-up and dismantle of your display domestically and abroad.

#### **AUDIO VISUAL**

In addition to creating physical displays, TDS also provides and develops high quality audio visual elements to make your presentation unforgettable. TDS designs and builds AV surrounds, as well as programs and manages content for AV components. A TV video wall or touch screen kiosk is a great way to tell your story.