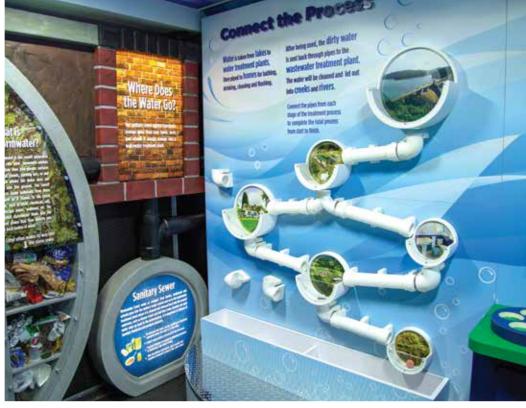

## **Traveling Museums**

If you need to take your message to your audience, TDS can do that too. We outfit trailers and transform them into unique learning experiences. Vibrant graphics, interactive exhibits, and the element of mobility makes memories for all ages.