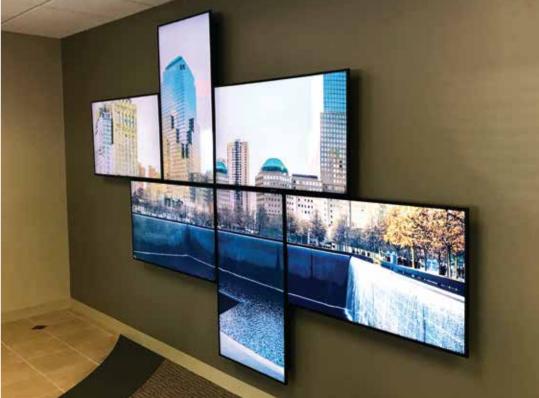

#### **AUDIO VISUAL**

In addition to creating physical displays, TDS also provides and develops high quality audio visual elements to make your presentation unforgettable. TDS designs and builds AV surrounds, as well as programs and manages content for AV components. A TV video wall or touch screen kiosk is a great way to tell your story.

#### **Museums and Environments**

We work with a wide range of clients to produce custom displays that communicate messages beautifully and effectively. By incorporating vibrant graphics, dimensional elements, and interactivity, TDS excels in creating stimulating, memorable displays for office environments and museums.