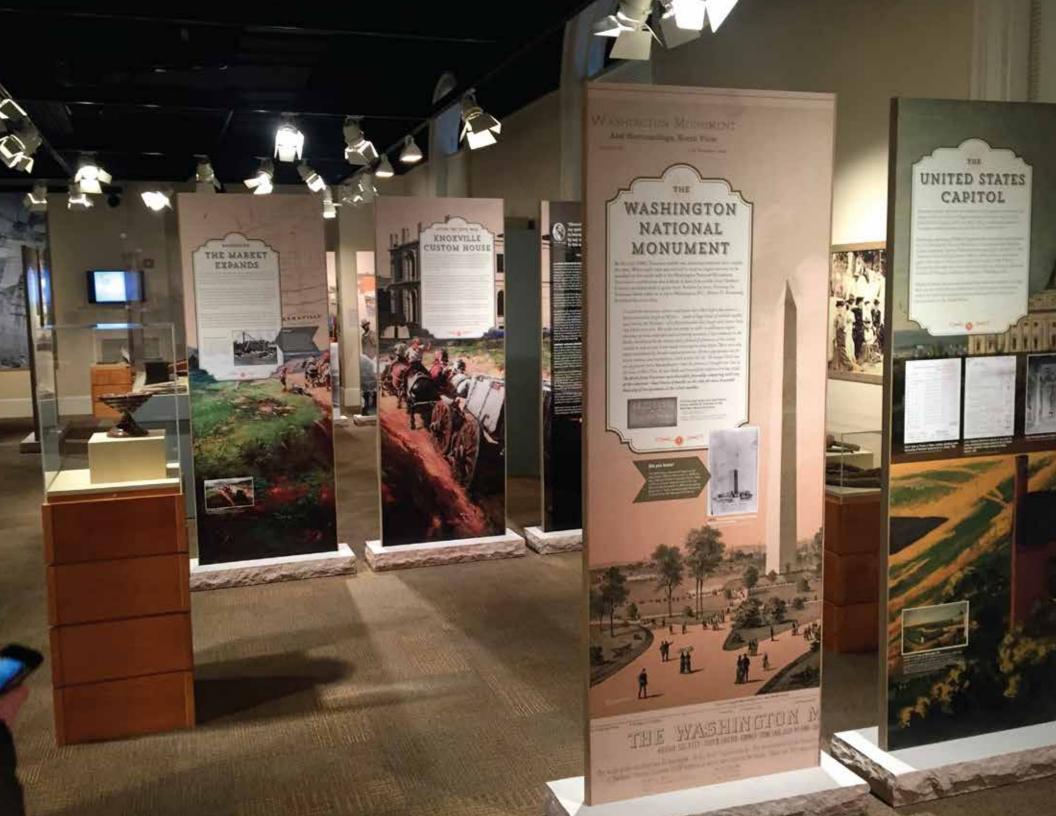

#### **Museums and Environments**

We work with a wide range of clients to produce custom displays that communicate messages beautifully and effectively. By incorporating vibrant graphics, dimensional elements, and interactivity, TDS excels in creating stimulating, memorable displays for office environments and museums.