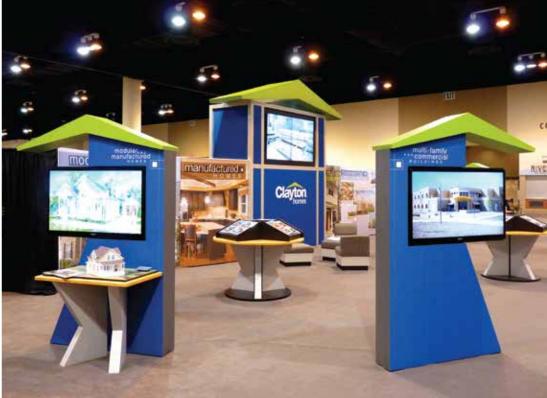

### TRADE SHOW EXHIBITS

TDS Exhibits specializes in the design and construction of custom exhibits using wood, metal, plastic, fiberglass, and fabric. We also distribute for several leading manufacturers – creating modular displays extensive enough for all our client's needs. We provide shipping arrangements, show service coordination, on-site management, and contract labor for set-up and dismantle of your display domestically and abroad.

#### **AUDIO VISUAL**

In addition to creating physical displays, TDS also provides and develops high quality audio visual elements to make your presentation unforgettable. TDS designs and builds AV surrounds, as well as programs and manages content for AV components. A TV video wall or touch screen kiosk is a great way to tell your story.