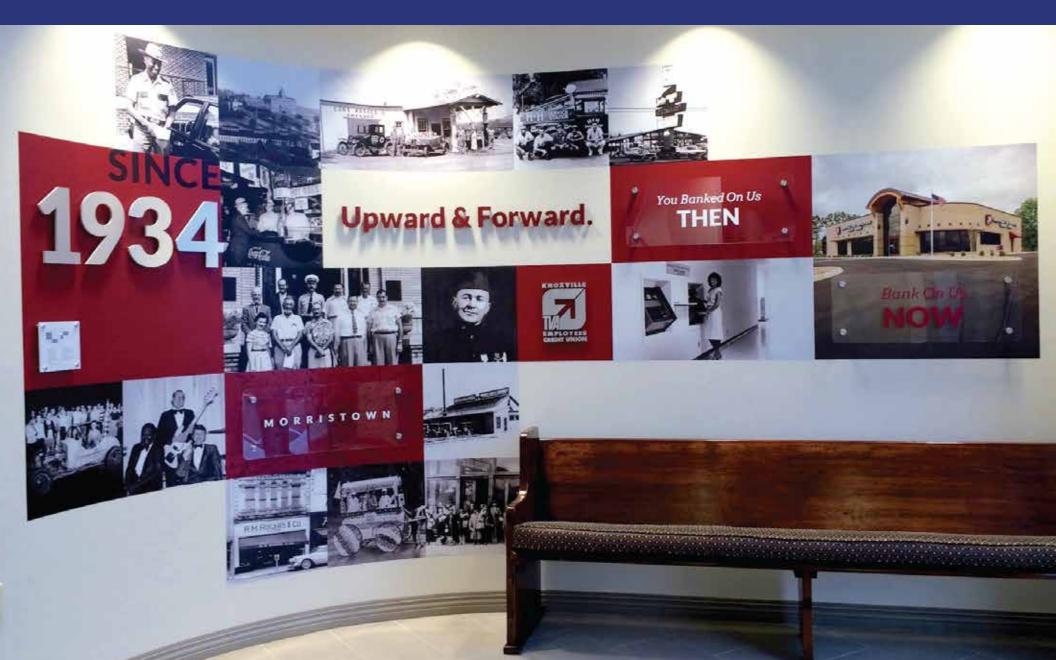

#### **Museums and Environments**

We work with a wide range of clients to produce custom displays that communicate messages beautifully and effectively. By incorporating vibrant graphics, dimensional elements, and interactivity, TDS excels in creating stimulating, memorable displays for office environments and museums.