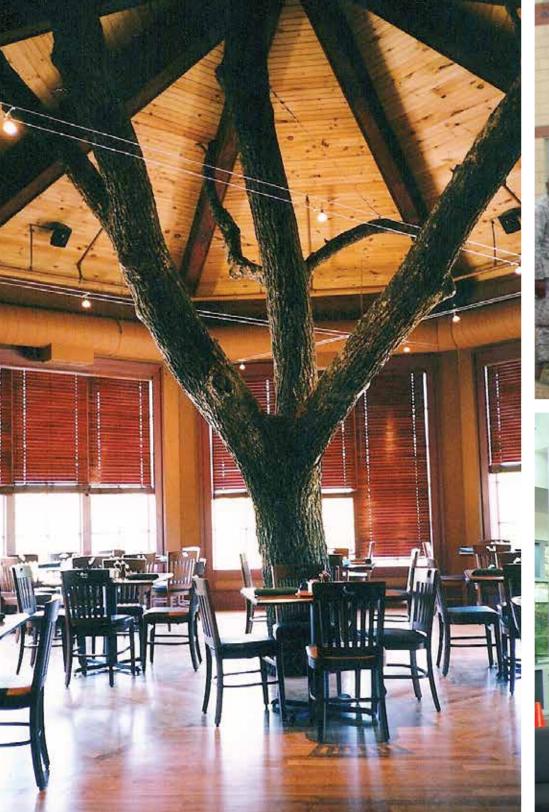

## **Custom Fabrication**

Our passion is designing and producing one-of-a-kind projects using metal, fiberglass, plastic, wood, laminates, etc. We've built all kinds of crazy things, including a 14-foot fiberglass Coke bottle, cutaways of helicopter engines, a seven-foot spinning sombrero made of aluminum, a Ronald McDonald replica with a 10-foot arm span, a prototype of the leg lamp from the movie "The Christmas Story," a salad bar shaped like a tractor trailer, and more.