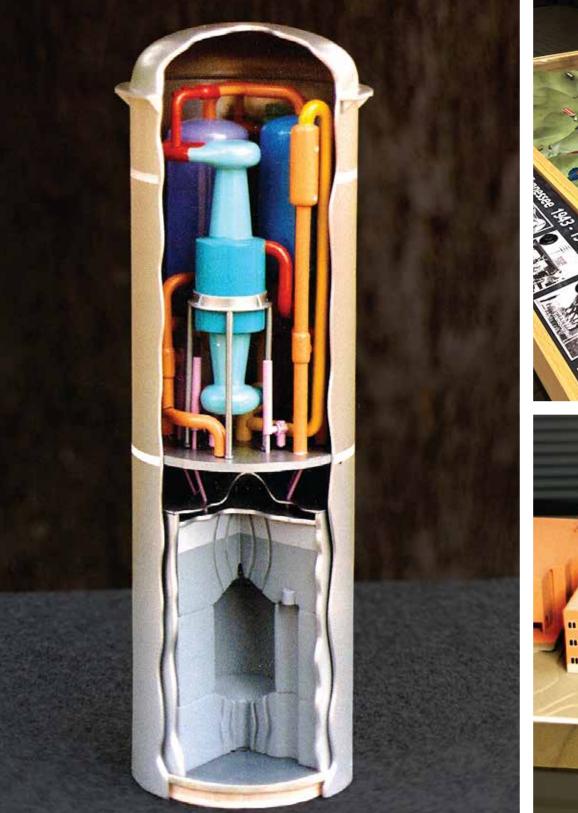

# **Models and Prototypes**

We build architectural, topographic, interactive and cutaway models, as well as prototypes. Our skilled craftsmen are able to produce quality models within tight deadlines at competitive prices. Fabrication capabilities include working with wood, metal, plastic, fiberglass, fabric and much more. We can also provide museum-quality cases and platforms to display the models.

## **Custom Fabrication**

Our passion is designing and producing one-of-a-kind projects using metal, fiberglass, plastic, wood, laminates, etc. We've built all kinds of crazy things, including a 14-foot fiberglass Coke bottle, cutaways of helicopter engines, a seven-foot spinning sombrero made of aluminum, a Ronald McDonald replica with a 10-foot arm span, a prototype of the leg lamp from the movie "The Christmas Story," a salad bar shaped like a tractor trailer, and more.