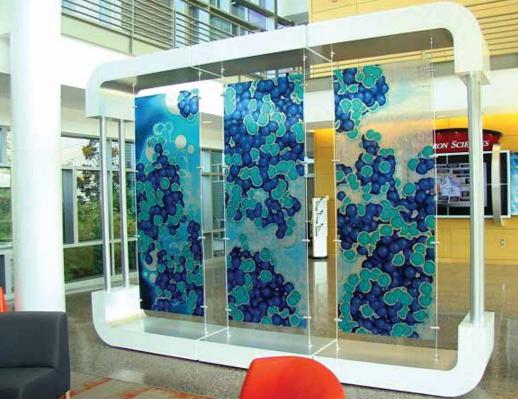

## **Graphics and Signage**

TDS Exhibits provides unique signage solutions to take environments to the next level by incorporating dimensional elements, colorful graphics, and striking finishes. From design to installation, TDS can supply all your graphic needs.