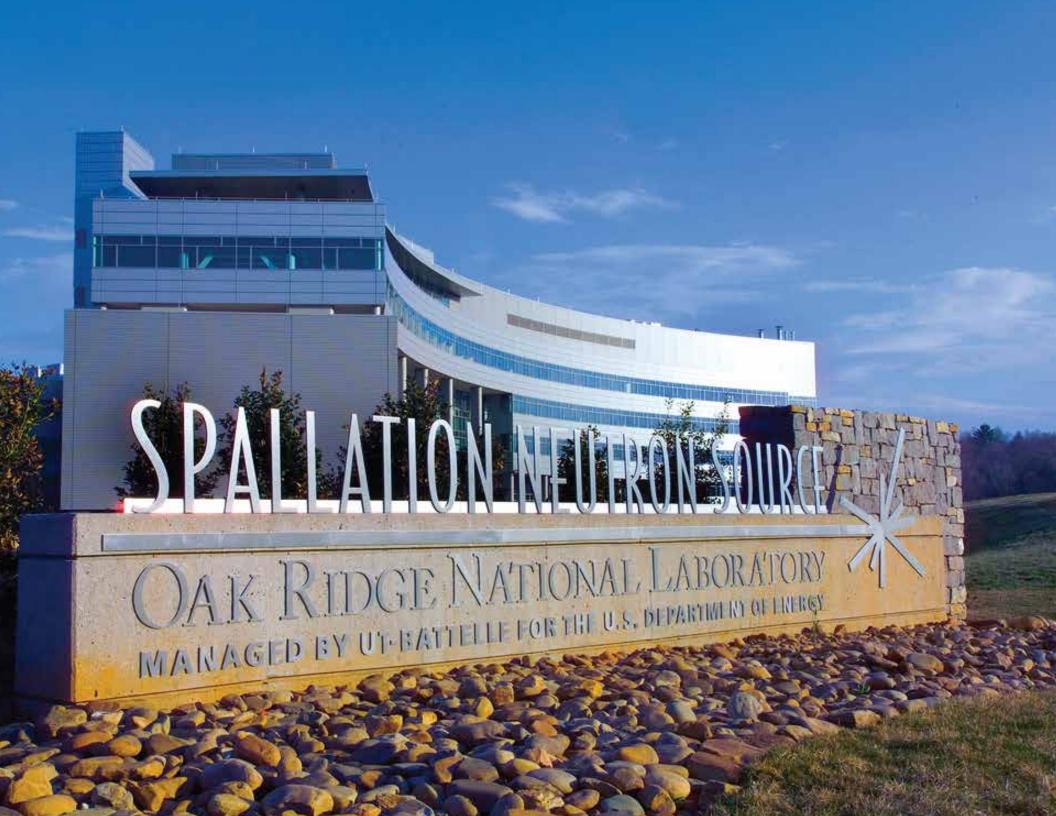

## Neutron Science

OFA, provides two of the most powerful restrois scenario functions in the world, plang meanchers unpreceded capabilities for understanding the structure and properties of insteads montant in bologs, demistry, physics and engineering.