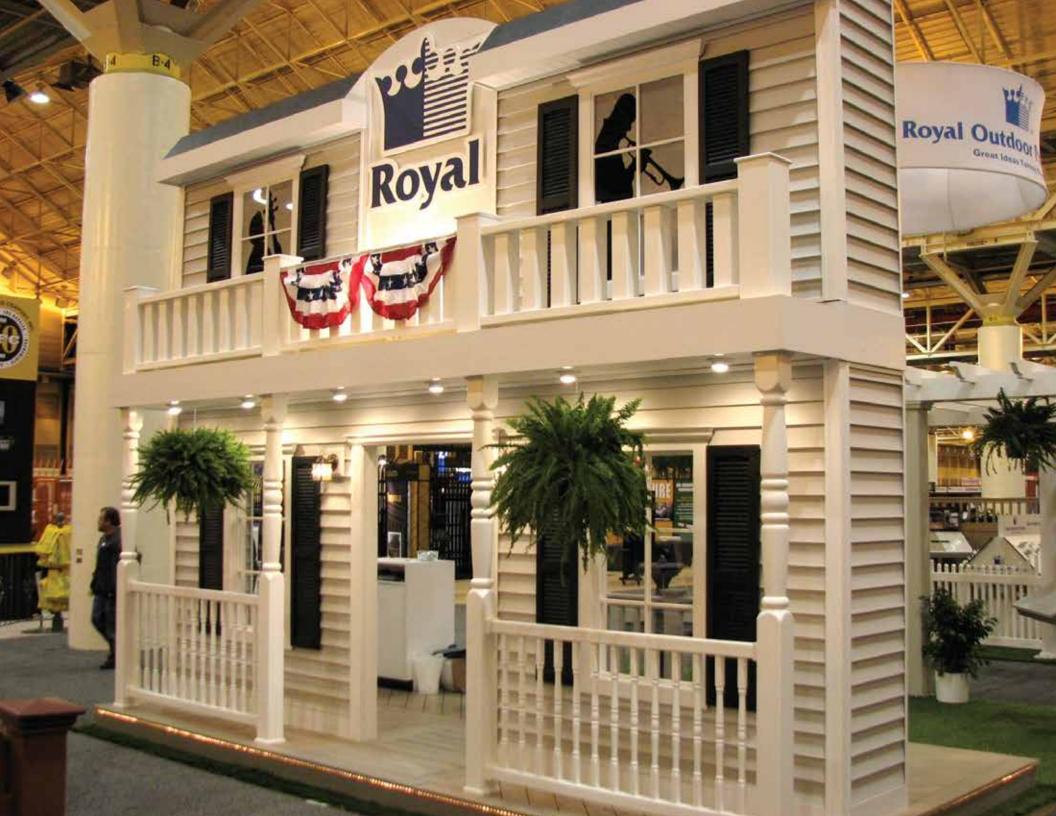

### TRADE SHOW EXHIBITS

TDS Exhibits specializes in the design and construction of custom exhibits using wood, metal, plastic, fiberglass, and fabric. We also distribute for several leading manufacturers – creating modular displays extensive enough for all our client's needs. We provide shipping arrangements, show service coordination, on-site management, and contract labor for set-up and dismantle of your display domestically and abroad.

## **Graphics and Signage**

TDS Exhibits provides unique signage solutions to take environments to the next level by incorporating dimensional elements, colorful graphics, and striking finishes. From design to installation, TDS can supply all your graphic needs.