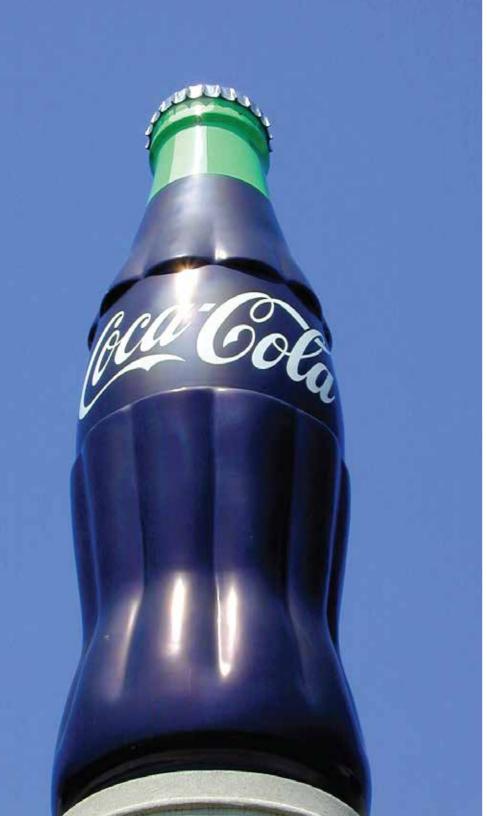

## **Custom Fabrication**

Our passion is designing and producing one-of-a-kind projects using metal, fiberglass, plastic, wood, laminates, etc. We've built all kinds of crazy things, including a 14-foot fiberglass Coke bottle, cutaways of helicopter engines, a seven-foot spinning sombrero made of aluminum, a Ronald McDonald replica with a 10-foot arm span, a prototype of the leg lamp from the movie "The Christmas Story," a salad bar shaped like a tractor trailer, and more.