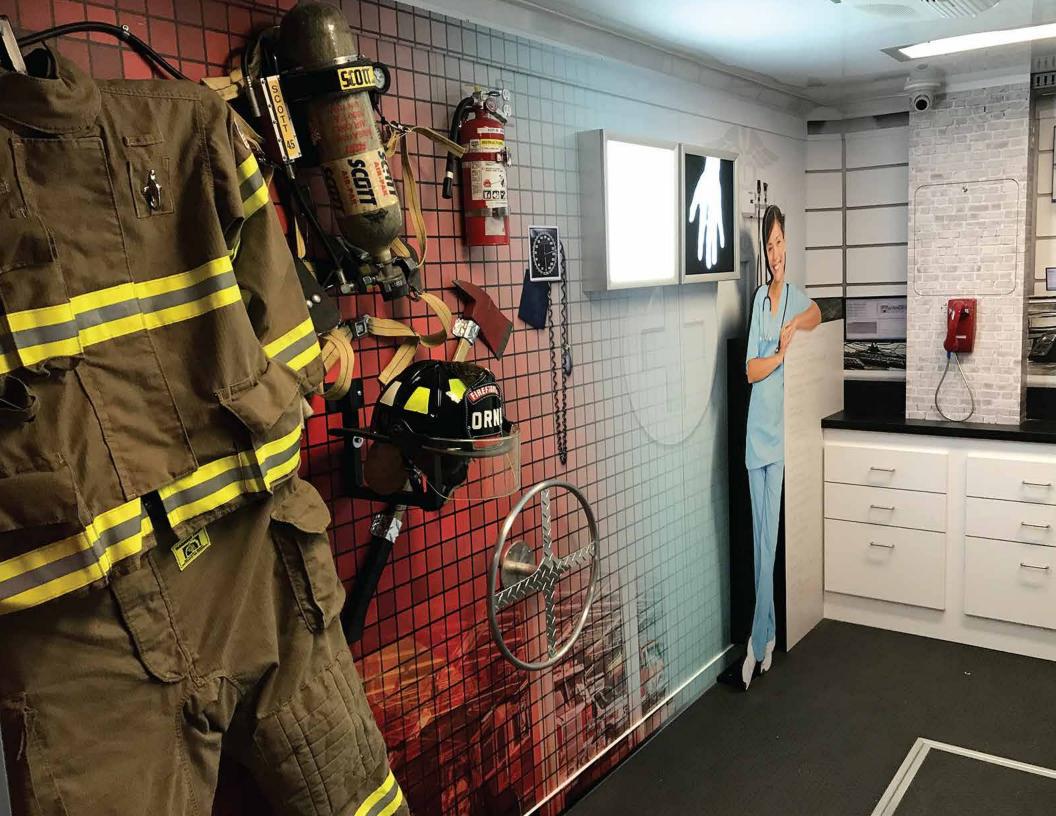

#### **Museums and Environments**

We work with a wide range of clients to produce custom displays that communicate messages beautifully and effectively. By incorporating vibrant graphics, dimensional elements, and interactivity, TDS excels in creating stimulating, memorable displays for office environments and museums.

## **Traveling Museums**

If you need to take your message to your audience, TDS can do that too. We outfit trailers and transform them into unique learning experiences. Vibrant graphics, interactive exhibits, and the element of mobility makes memories for all ages.