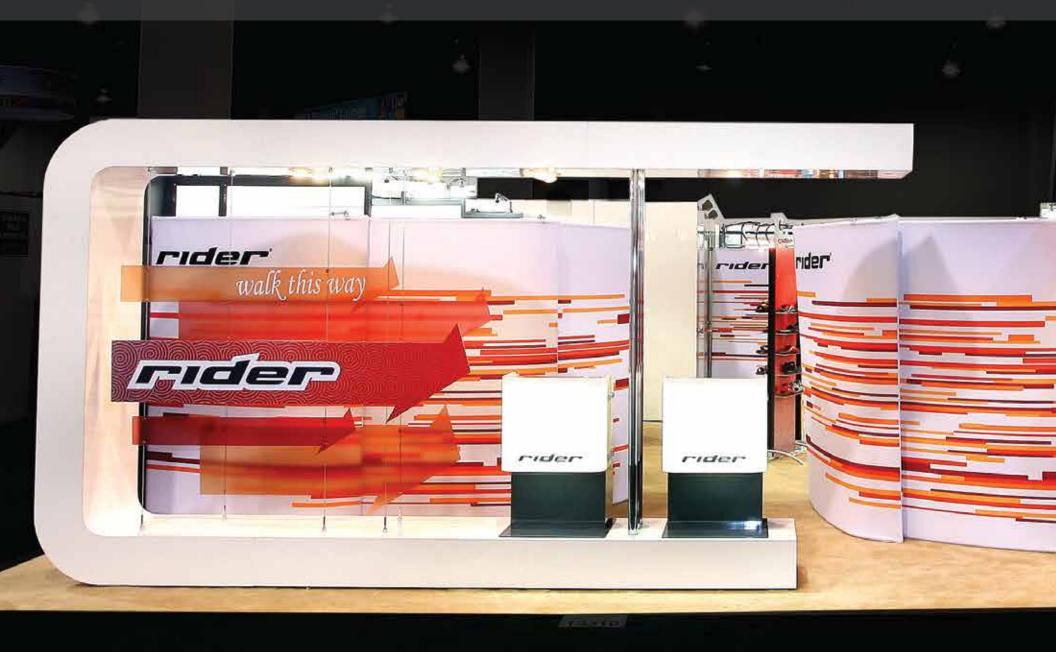

### TRADE SHOW EXHIBITS

TDS Exhibits specializes in the design and construction of custom exhibits using wood, metal, plastic, fiberglass, and fabric. We also distribute for several leading manufacturers – creating modular displays extensive enough for all our client's needs. We provide shipping arrangements, show service coordination, on-site management, and contract labor for set-up and dismantle of your display domestically and abroad.