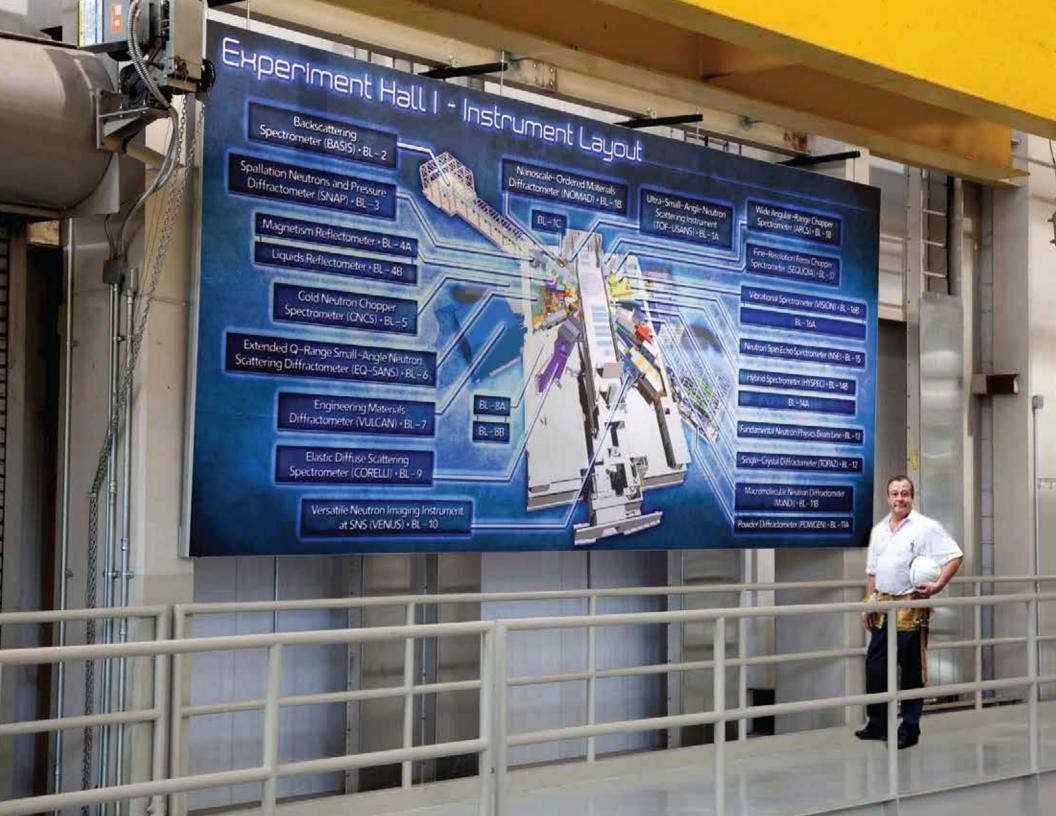

## Neutron Science

OFA, provides two of the most powerful restrois scenario functions in the world, plang meanchers unpreceded capabilities for understanding the structure and properties of insteads montant in bologs, demistry, physics and engineering.