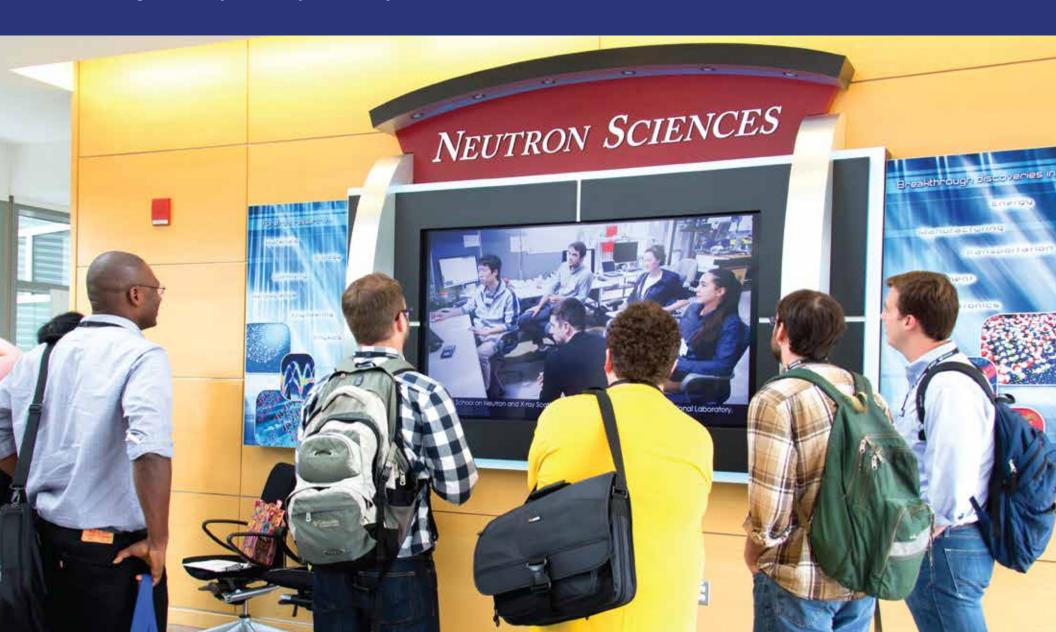

#### **AUDIO VISUAL**

In addition to creating physical displays, TDS also provides and develops high quality audio visual elements to make your presentation unforgettable. TDS designs and builds AV surrounds, as well as programs and manages content for AV components. A TV video wall or touch screen kiosk is a great way to tell your story.

## Neutron Science

OFA, provides two of the most powerful restrois scenario functions in the world, plang meanchers unpreceded capabilities for understanding the structure and properties of insteads montant in bologs, demistry, physics and engineering.